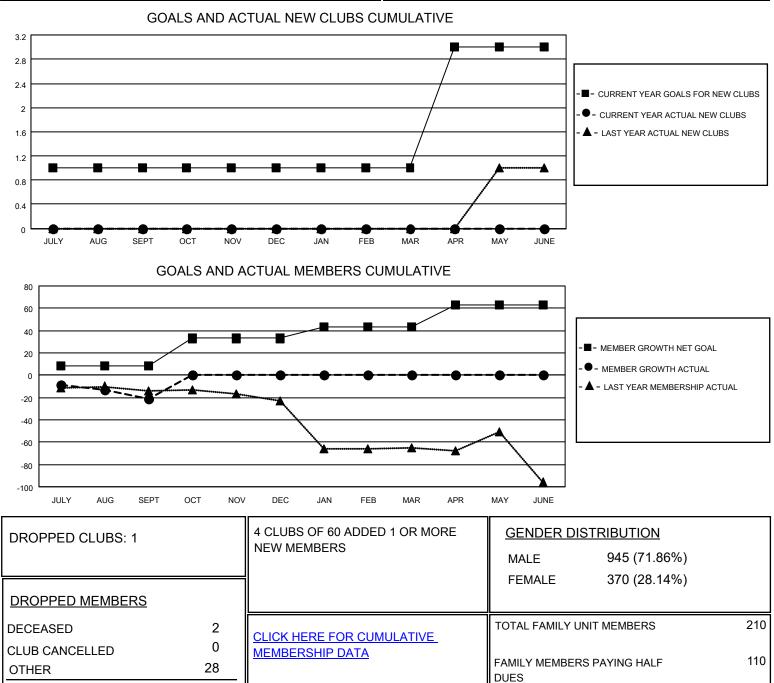

## LOCATION NEW JERSEY

District 16 N

Results as of: 9/30/2020

| Clubs                 |               |           |               | Members               |                        |                         |                                                    |
|-----------------------|---------------|-----------|---------------|-----------------------|------------------------|-------------------------|----------------------------------------------------|
| RESULTS FOR 2020-2021 |               |           |               | RESULTS FOR 2020-2021 |                        |                         |                                                    |
| QUARTER               | NEW CLUB GOAL | NEW CLUBS | DROPPED CLUBS | QUARTER MEME          | BER GROWTH NET<br>GOAL | MEMBER GROWTH<br>ACTUAL | DROPPED<br>MEMBERS ACTUAL<br>(including transfers) |
| JULY/AUG/SEPT         | 1             | 0         | 1             | JULY/AUG/SEPT         | 8                      | 9                       | 30                                                 |
| OCT/NOV/DEC           | 0             | 0         | 0             | OCT/NOV/DEC           | 25                     | 0                       | 0                                                  |
| JAN/FEB/MAR           | 0             | 0         | 0             | JAN/FEB/MAR           | 10                     | 0                       | 0                                                  |
| APR/MAY/JUNE          | 2             | 0         | 0             | APR/MAY/JUNE          | 20                     | 0                       | 0                                                  |